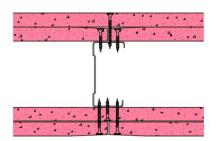

## 70-S-62 - SPEEDLINE System Data Sheet - Version V1 (24-10-23)

SPEEDLINE 70mm 'C' Stud Partition @600mm Ctrs, with 2x Siniat GTEC 15mm Fire Board each side