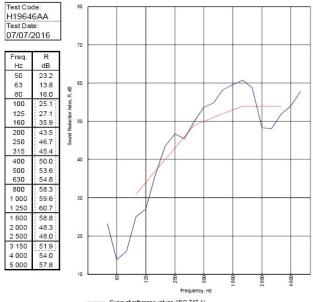

BTC 17593FA - BRE Report P102396-1011C

Refer to Speedline Specification Clause

132 mm. (At Base Track, Excluding Finishes)

Severe - Annexes A-F

50 R<sub>w</sub>dB, Date Tested or Assessed Against - 07/07/2016

Curve of reference values (ISO 717-1)

Rating according to RW (C;Ctr) = 50 (-2;-8) dB

BS EN ISO 717-1:2013

Evaluation based on laboratory C50-3150 = -6 dB

C50-3150 = -17 dB

C100-4500 = -2 dB

C100-4500 = -2 dB

C100-4500 = -17 dB

C100-4500 =

Customer: Voestalpine Metsec Plc Dry Lining

BTC 19646A: Page 9 of 12

SPEEDLINE Drywall Systems, Adsetts House, 16 Europa View, Sheffield Business Park, Sheffield, S9 1XH. Tel: 0114 231 8030.